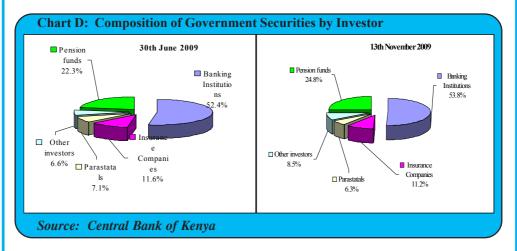

## Holding of Government Securities

Government securities holdings by pension funds and commercial banks and other investors increased from 22.3 percent, 52.4 percent and 6.6 percent in June 2009 to 24.8 percent, 53.8 percent and 8.5 percent respectively, as at November 13, 2009 (Chart D). On the other hand, holdings of insurance companies and parastatals decreased from 11.6 percent and 7.1 percent, respectively, in June 2009 to 11.2 percent and 6.3 percent during the same period.