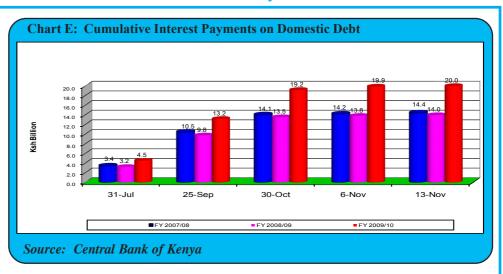

# Cost of Domestic Borrowing

From July 1, 2009 to November 13, 2009, cumulative Government expenditure on interest and other charges on domestic debt amounted to Ksh 20.0 billion as shown in Chart E. The interest cost on domestic debt during the period comprised Ksh 14.5 billion in interest and other charges on Treasury Bonds, Ksh 5.0 billion in interest and other charges on Treasury Bills and Ksh 0.4 billion in interest on Government overdraft at Central Bank of Kenya.