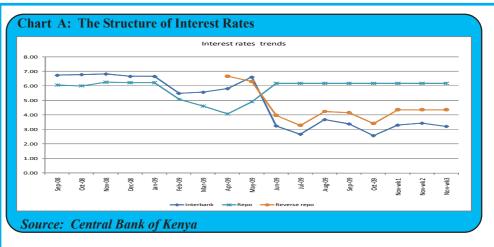

The average interbank rate declined by 23 basis points in the week ending November 19, 2009 to 3.21 percent compared with 3.43 percent in the previous week.

The Kenya Shilling on average depreciated against the major international currencies during the week ending November 20, 2009. Against the US dollar, the shilling depreciated marginally to exchange at Ksh 74.55 in the week ending November 20, 2009 compared with Ksh 74.51 per US dollar in the previous week.

#### Interbank and REPO Market

The average interbank rate declined by 23 basis points in the week ending November 19, 2009 to 3.21 percent as compared with 3.43 percent in the previous week (Table 2 and Chart A). The number of deals and volumes also declined from 385 and Ksh 75.29 billion to 381 and Ksh 61.19 respectively, in the week ending November 19, 2009. The Central Bank stayed out of the market in the week ending November 18, 2009 and there were no reverse repo maturities during the week under review.