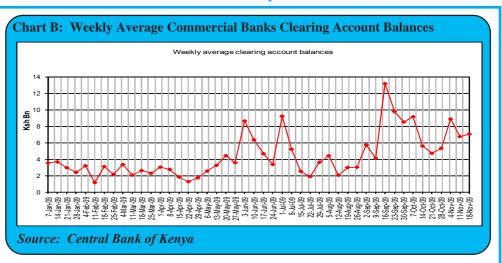

\*Reserve money comprises bank reserves and currency outside banks

Source: Central Bank of Kenya

Commercial
Banks
Clearing
Account
Balances

Commercial banks maintained an average of Ksh 7.1 billion in their clearing accounts at the Central Bank in the week to November 18, 2009, compared with Ksh 6.8 billion held in the previous week (Charts B).