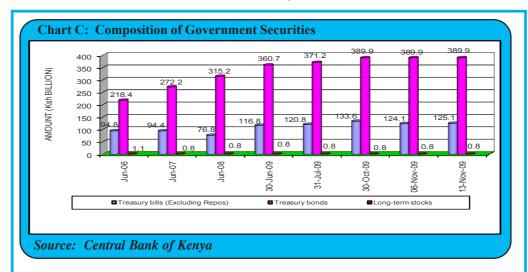

#### Government Domestic Debt

The Government gross domestic debt increased by Ksh 38.8 billion, from Ksh 518.3 billion in June 2009 to Ksh 557.2 billion as at November 13, 2009 (Table 6 and Chart C). This was attributed to increases of Ksh 8.3 billion in Treasury bills excluding repos, Ksh 29.1 billion in Treasury bonds and Ksh 2.7 billion in overdraft at the Central Bank of Kenya. However, the increase in gross domestic debt was offset by a decrease of Ksh 1.3 billion in other domestic debt.

Treasury bills (excluding repos) increased from Ksh 116.8 billion in June 2009 to Ksh 125.1 billion as at November 13, 2009, Treasury bonds increased from Ksh 360.7 billion to Ksh 389.9 billion while the overdraft at the CBK increased from Ksh 5.1 billion to Ksh 7.8 billion. However, other domestic debt decreased from Ksh 34.9 billion to Ksh 33.6 billion during the period. Long-term stocks remained unchanged at Ksh 0.8 billion during the period.

Following these developments, the holdings of Treasury bonds in total Government securities increased from 75.4 percent in June 2009 to 75.6 percent as at November 13, 2009 while Treasury bills holdings decreased from 24.4 percent to 24.3 percent during the period. As a result, the maturity profile of Government securities stood at 3 years and 11 months.