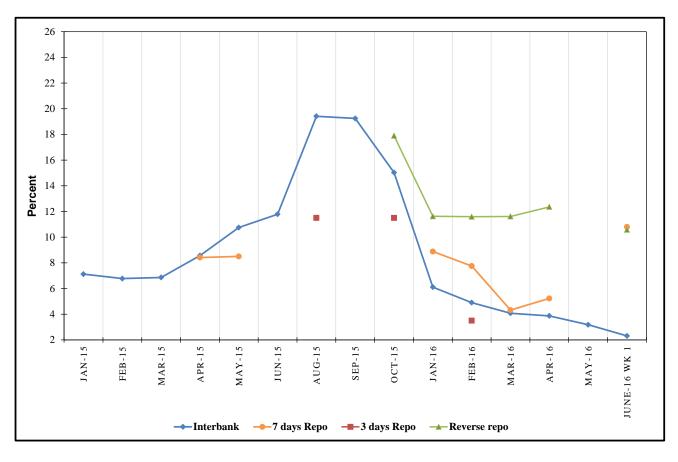

# Activity in the Interbank Market

The average interbank rate decreased further to 2.31 percent in the week ending June 8, 2016 from 3.18 percent recorded the previous week. The interbank market traded with more large volumes at low interest rates (**Table 2 and Chart A**).

#### CHART A: STRUCTURE OF SHORT-TERM INTEREST RATES