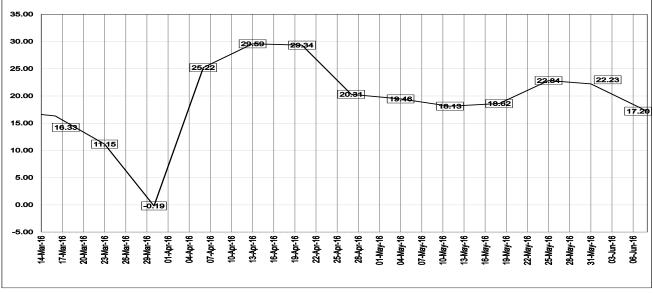

#### **Commercial Banks Clearing Account Balances**

Commercial banks' clearing account balances declined to KSh 17.20 billion in the week ending June 8, 2016 from KSh 22.23 billion recorded in the previous week on account of reverse repo maturities (**Chart B**).

CHART B: WEEKLY AVERAGE DEVIATION FROM CRR IN THE CLEARING ACCOUNT

Source: Central Bank of Kenya